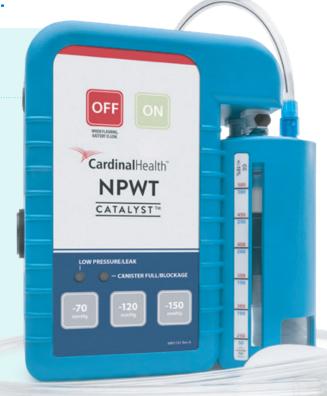

## **Features**

- ✓ Intuitive design is easy to use
- Easy to navigate with single button controls
- Small, quiet, light-weight device
- Long battery life
- Standard foam dressing kits and accessories available
- Visual and audible alerts
- Continuous and intermittent therapy modes
- Twist N' Connect™ canister port connection
- Dual-lumen tubing technology maintains and monitors pressure at the wound site